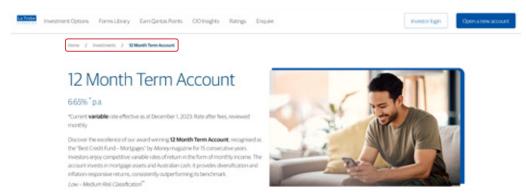

# **Finding Your Way Back**

We have also added page tabs ("breadcrumbs") to every page on the website.

These page tabs are clickable. They're there to show you where you're at any point and allow you to retrace your steps.

## **For Current Investors**

Explore our expanding range of investment options:

All of our investment options are now in one place on the Investments home page. This page is easily accessed by clicking the Investments menu items from the blue navigation bar. You can see what we currently offer at a glance and click any product tab [box] to learn more. Each link takes you to a dedicated product page.