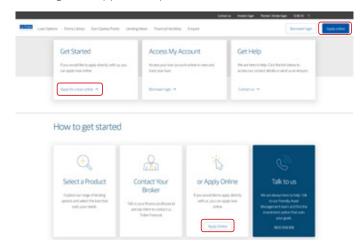

- 1. Use the **Open a new account** button from the Investments menu. This button is visible at all times in the Investments menu.
- 2. Click the **Get Started** button from any individual Investment product page.

## Apply for a Loan online

You are able to apply directly online for any of our online lending options. To begin the application process:

- 1. Click the **Apply Online** button from the Loans menu,
- Click the **Apply Online** link from the Getting Started box on each product page
- 3. Click the **Apply Online** box from any Loans