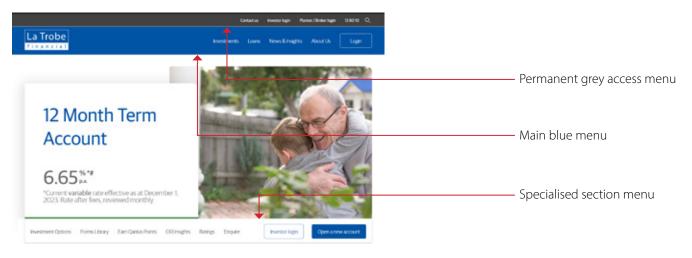

#### 2. Menus

We have removed the menu dropdowns to make it easier to move through the site quickly - especially as many users visit the website on smaller screen devices, like mobile phones. Information related to investments and loans each has its own dedicated area. Our regular CIO Updates, investor and lending updates, and news about our partnership and community activities are now in our News and Insights online magazine area. You can now find everything you need to know about La Trobe Financial; our leadership, ESG initiatives, career opportunities and partnerships in our About Us section.

# **Finding Your Way Around**

Each area (Investments, Loans and About Us) now has its own section – with its own "homepage" and dedicated menu. Each section menu has been designed to give you the key options you need and to get you where you need to go with minimum clicks.

To access the options for a specific area, just click the Investments, Loans, News & Insights or About Us on the main blue menu bar to go to that area.

Each area has its own specialised section menu and remains at the top of the page as you scroll down. Remember that if you ever need to return to the blue navigation menu – just scroll to the top of the page or click on the La Trobe Financial logo located on the far left-hand-side of every menu. It's also a quick way to get back to the main homepage.