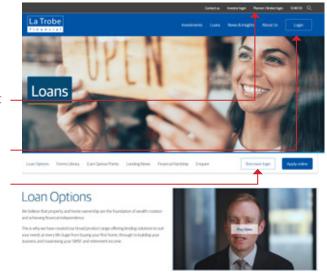

## For Borrowers and Brokers

Explore our range of lending options:

All of our lending options are now in one place. The Loans home page is easily accessed by clicking Loans from the blue main menu bar. You can see our current loan options at a glance and click any product link to learn more. Each link takes you to a dedicated product page.

- 1. Click the **Login** button from within the grey main menu bar and select the Broker or Borrower link
- Hover over the Login button in the blue main menu bar and select Borrower Login option
- 3. Click the **Borrower Login** button from within the Loans navigation menu, or
- 4. Click the **Access My Account** button from within any Loans product page

## Apply for a Loan online

You are able to apply directly online for any of our online lending options. To begin the application process:

- 1. Click the **Apply Online** button from the Loans menu,
- Click the **Apply Online** link from the Getting Started box on each product page
- 3. Click the **Apply Online** box from any Loans