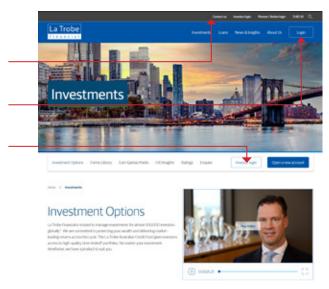

To access the options for a specific area, just click the Investments, Loans, News & Insights or About Us on the main blue menu bar to go to that area.

Each area has its own specialised section menu and remains at the top of the page as you scroll down. Remember that if you ever need to return to the blue navigation menu – just scroll to the top of the page or click on the La Trobe Financial logo located on the far left-hand-side of every menu. It's also a quick way to get back to the main homepage.

## **For Current Investors**

Explore our expanding range of investment options:

All of our investment options are now in one place on the Investments home page. This page is easily accessed by clicking the Investments menu items from the blue navigation bar. You can see what we currently offer at a glance and click any product tab [box] to learn more. Each link takes you to a dedicated product page.

### Logging into my La Trobe Direct investment account:

If you already use La Trobe Direct to manage your investments and deposit funds, there are several ways to log in to La Trobe Direct:

- 1. Use the **Investors** link in the permanent grey navigation bar (at the very top of every page).
- 2. Hover over the **blue Login button** on the blue navigation bar and click the **Investors Login** link
- 3. If you are in the Investments area, use the **Investor Login** button to go straight to La Trobe Direct. This button is always visible in the Investments area.
- 4. Locate the Access My Account box on any investment product page. You will find this option box with the options to Get Started, Access My Account or Get Help on every investment product page.